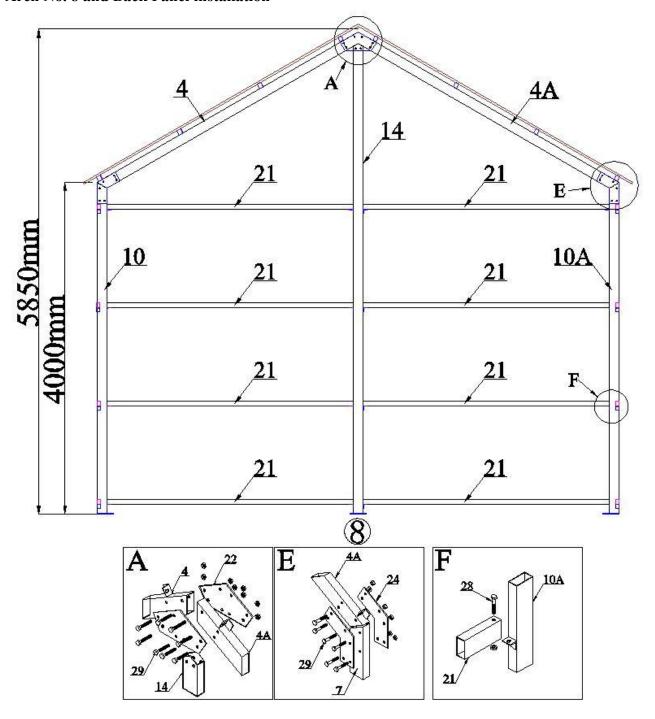

### Arch No. 8 and Back Panel installation

### **A--ARCHES INSTALLATION**

## Arch No.1 to No.8