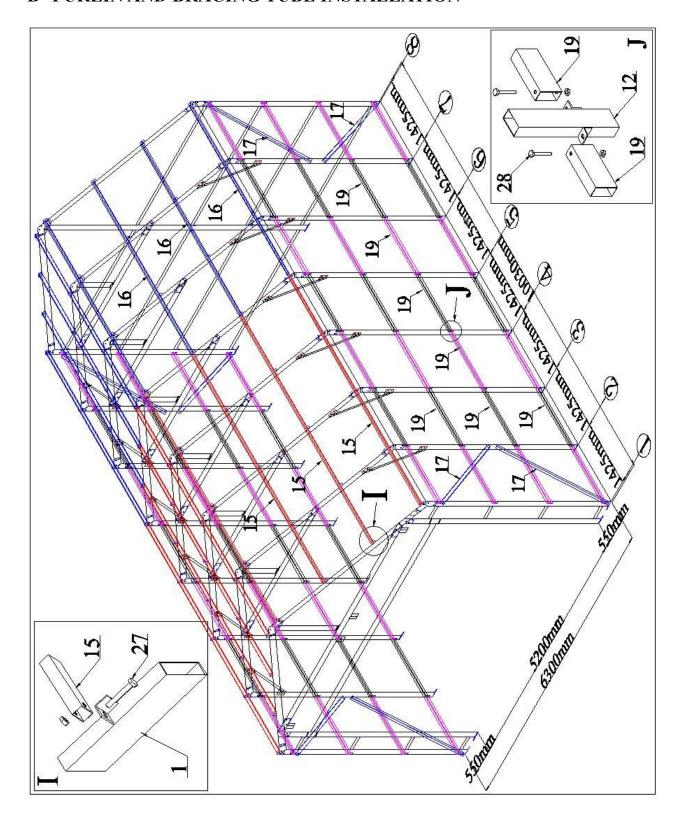

| 1 set | 4/4 |



## **INSTALLATION PROCESS**

### **A--ARCHES INSTALLATION**

## Arch No.1 to No.8







### **Arch No.1 and Front Panel installation**

Note: some of the parts for overhead door should be installed by this step.



### Overhead door parts installation

Install No. D1, D3, D4, D5, D6, D8, D9, D10, D13, D14, D31

Note: the distance between two vertical tracks is 5350mm



### Arch No.2 & No.7 installation



### Arch No. 3, No.4 & No.6 installation



### **Arch No.5 installation**



### Arch No. 8 and Back Panel installation





### **B--PURLIN AND BRACING TUBE INSTALLATION**







### **C—EXPANSION BOLT INSTALLATION**

Install the expansion bolt to fix the steel plates to earth.

### **D—OVERHEAD DOOR INSTALLATION**

1. Install No.D2 3" horizontal double track and put 1 pc of No.D14 roller into each side of upper track (on top of door plate).



Fix D2 by No.D24, D30, D32. Fix No.D1 3" side track & vertical track to upright. Connect No.D2 and No.D1 by No.D33



Install No.D11, D12, D15, D16, D17, D18, D19, D20, D21, D22, D23, D27, D28, D30



### Now the installation for overhead door is completed.



### E—COLOR STEEL PLATE INSTALLATION



Note: when install the front and back panels, please install the color steel plate from the middle to the sides



2021GK8002





**Back Panel** 

NOW THE INSTALLATION IS FINISHED