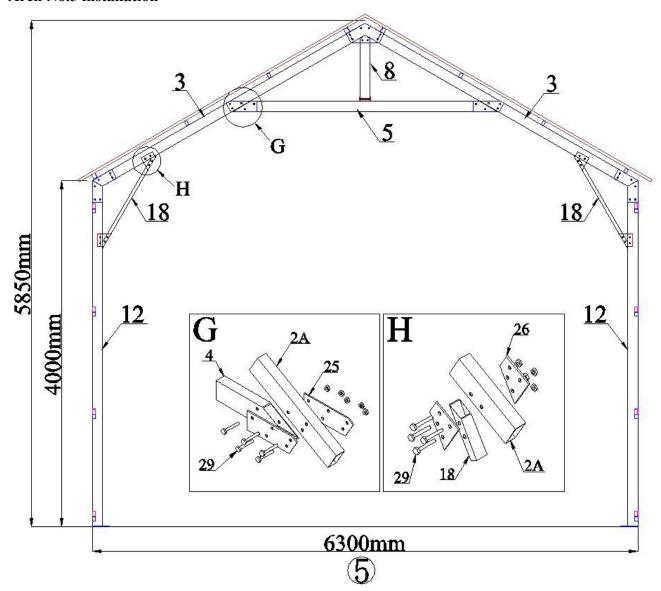

| 1 set | 4/4 |



## **INSTALLATION PROCESS**

### **A--ARCHES INSTALLATION**

## Arch No.1 to No.8







### **Arch No.1 and Front Panel installation**

Note: some of the parts for overhead door should be installed by this step.



### Overhead door parts installation

Install No. D1, D3, D4, D5, D6, D8, D9, D10, D13, D14, D31

Note: the distance between two vertical tracks is 5350mm



### Arch No.2 & No.7 installation



### Arch No. 3, No.4 & No.6 installation



### **Arch No.5 installation**



### Arch No. 8 and Back Panel installation





### **B--PURLIN AND BRACING TUBE INSTALLATION**







### **C—EXPANSION BOLT INSTALLATION**

Install the expansion bolt to fix the steel plates to earth.

### **D—OVERHEAD DOOR INSTALLATION**

1. Install No.D2 3" horizontal double track and put 1 pc of No.D14 roller into each side of upper track (on top of door plate).



Fix D2 by No.D24, D30, D32. Fix No.D1 3" side track & vertical track to upright. Connect No.D2 and No.D1 by No.D33



Install No.D11, D12, D15, D16, D17, D18, D19, D20, D21, D22, D23, D27, D28, D30



### Now the installation for overhead door is completed.



### E—COLOR STEEL PLATE INSTALLATION



Note: when install the front and back panels, please install the color steel plate from the middle to the sides



2021GK800