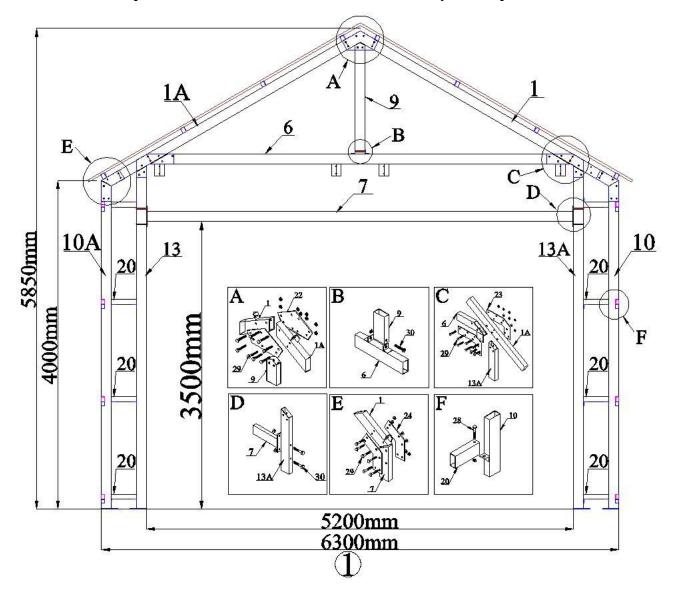

### **Arch No.1 and Front Panel installation**

Note: some of the parts for overhead door should be installed by this step.

### Overhead door parts installation

Install No. D1, D3, D4, D5, D6, D8, D9, D10, D13, D14, D31

Note: the distance between two vertical tracks is 5350mm