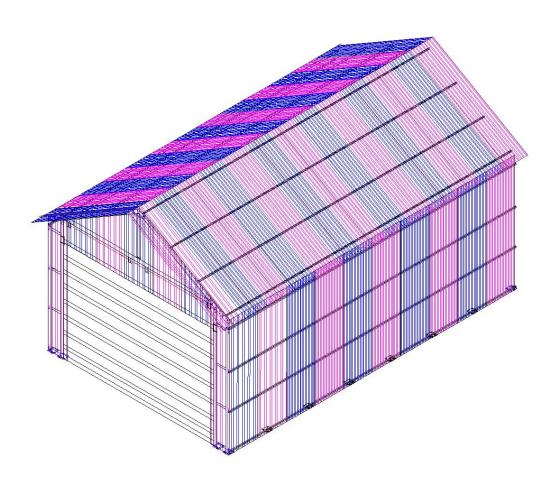

# STEEL BUILDING ASSEMBLY MANUAL ARTICLE# 24470

W6.3 x L10.0 x H5.85m

with overhead door W5.2xH3.5m

2021GK8002

**SPECIFICATION** 

Width: 6.3m

Length: 10.0m

Height: 5.85m