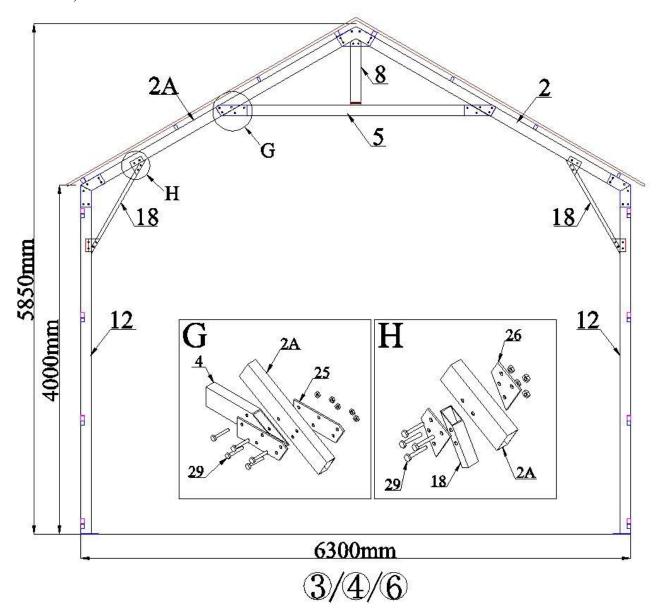

### Arch No. 3, No.4 & No.6 installation

### Arch No. 8 and Back Panel installation