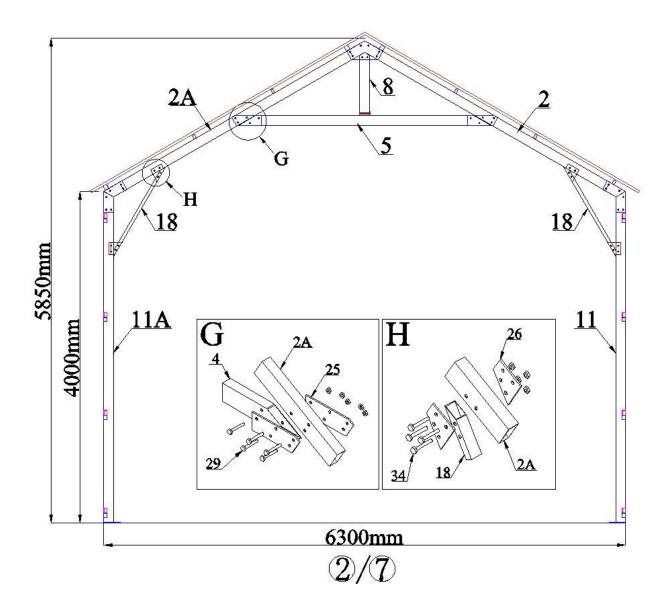

| 1 set | 4/4 |



## **INSTALLATION PROCESS**

### **A--ARCHES INSTALLATION**

## Arch No.1 to No.8







### **Arch No.1 and Front Panel installation**

Note: some of the parts for overhead door should be installed by this step.



### Overhead door parts installation

Install No. D1, D3, D4, D5, D6, D8, D9, D10, D13, D14, D31

Note: the distance between two vertical tracks is 5350mm



### Arch No.2 & No.7 installation



### Arch No. 3, No.4 & No.6 installation



### **Arch No.5 installation**



### Arch No. 8 and Back Panel installation





### **B--PURLIN AND BRACING TUBE INSTALLATION**







### **C—EXPANSION BOLT INSTALLATION**

Install the expansion bolt to fix the steel plates to earth.

### **D—OVERHEAD DOOR INSTALLATION**

1. Install No.D2 3" horizontal double track and put 1 pc of No.D14 roller into each side of upper track (on top of door plate).



Fix D2 by No.D24, D30, D32. Fix No.D1 3" side track & vertical track to upright. Connect No.D2 and No.D1 by No.D33



Install No.D11, D12, D15, D16, D17, D18, D19, D20, D21, D22, D23, D27, D28, D30



### Now the installation for overhead door is completed.



### E—COLOR STEEL PLATE INSTALLATION



Note: when install the front and back panels,