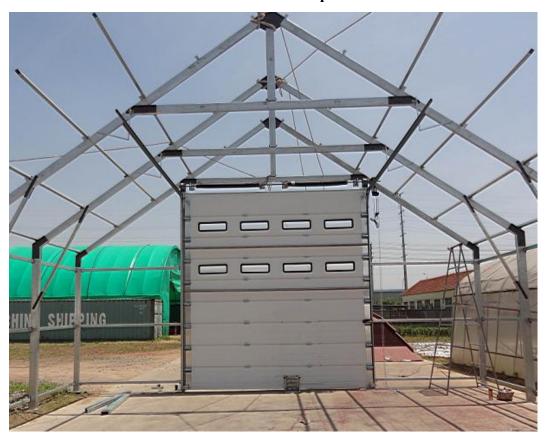

### Now the installation for overhead door is completed.

### E—COLOR STEEL PLATE INSTALLATION

Note: when install the front and back panels, please install the color steel plate from the middle to the sides

2021GK8002

**Back Panel** 

NOW THE INSTALLATION IS FINISHED