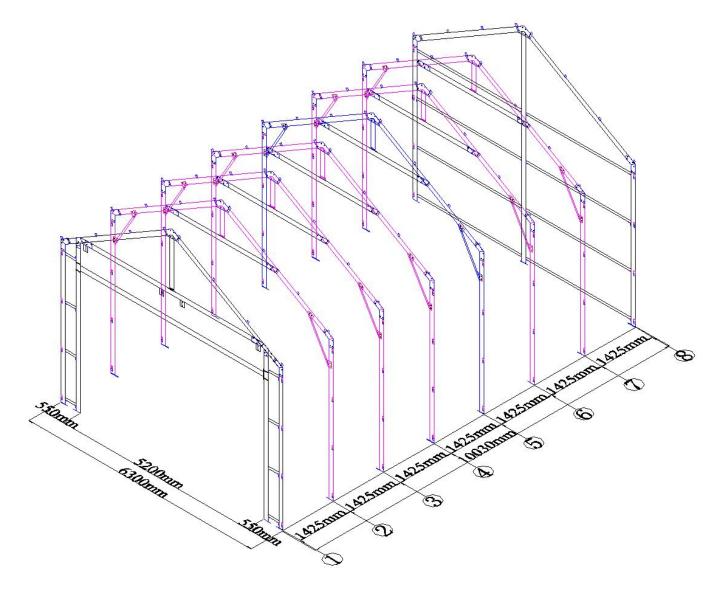

### **A--ARCHES INSTALLATION**

## Arch No.1 to No.8

### Arch No.2 & No.7 installation

### Arch No. 3, No.4 & No.6 installation

### **Arch No.5 installation**

### Arch No. 8 and Back Panel installation

### **B--PURLIN AND BRACING TUBE INSTALLATION**