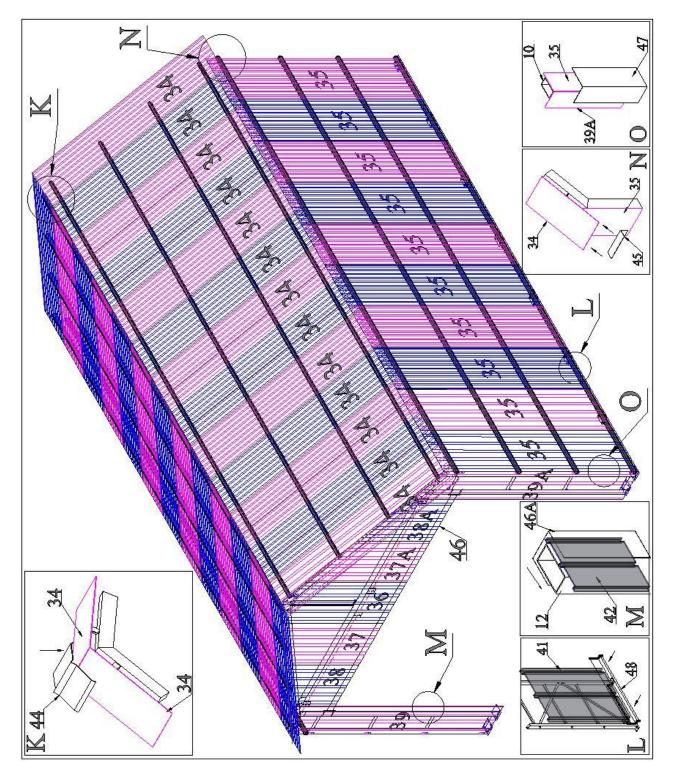

# Steel Building W6.3xL10.0xH5.85m Parts List

| Part<br>Code |                                                       | Description                                        | Qty<br>(pcs) | Box |
|--------------|-------------------------------------------------------|----------------------------------------------------|--------------|-----|
| 1            | rafter for arch No.1-right side                       | <del>4: .:.                                 </del> | 1            | 1/4 |
| 1A           | rafter for arch No.1-left side                        | <u> </u>                                           | 1            | 1/4 |
| 2            | rafter for arch No.2, 3, 4, 6, 7-right side           | <del>Q: " ".</del> 7                               | 5            | 1/4 |
| 2A           | rafter for arch No.2, 3, 4, 6, 7-left side            | <del>7</del>                                       | 5            | 1/4 |
| 3            | rafter for arch No.5                                  | <del>Q: </del>                                     | 2            | 1/4 |
| 4            | rafter for arch No.8-right side                       | <del>Q:</del>                                      | 1            | 1/4 |
| 4A           | rafter for arch No.8-left side                        | <del>Q:</del>                                      | 1            | 1/4 |
| 5            | roof horizontal support<br>tube for arch No.2 to No.7 | ~                                                  | 6            | 1/4 |
| 6            | roof horizontal support tube for arch No.1            | <del>6 u u '</del> 6                               | 1            | 1/4 |
| 7            | cross beam for front door                             | ļ —                                                | 1            | 1/4 |
| 8            | vertical support tube for arch No.2 to No.7           | <b></b>                                            | 6            | 1/4 |
| 9            | vertical support tube for arch No.1                   |                                                    | 1            | 1/4 |
| 10           | upright for arch No.1 & No.8-right side               | F F F F F F F F F F F F F F F F F F F              | 2            | 1/4 |
| 10A          | upright for arch No.1 & No.8-left side                | <u> </u>                                           | 2            | 1/4 |
| 11           | upright for arch No.2 & No.7-right side               | p                                                  | 2            | 1/4 |
| 11A          | upright for arch No.2 & No.7-left side                | <u> </u>                                           | 2            | 1/4 |
| 12           | upright for arch No.3 to<br>No.6                      | <u> </u>                                           | 8            | 1/4 |
| 13           | pole for front door-left side                         | <u> </u>                                           | 1            | 1/4 |
| 13A          | pole for front door-right side                        | F                                                  | 1            | 1/4 |
| 14           | pole for back panel                                   | <del>: : : : : : : : : : : : : : : : : : : </del>  | 1            | 1/4 |

| 2021GK8     | 2002                                                                                            |                                       |            |     |  |
|-------------|-------------------------------------------------------------------------------------------------|---------------------------------------|------------|-----|--|
| 15          | roof purlin between arch<br>No.1 to No.5                                                        |                                       | 8          | 1/4 |  |
| 16          | roof purlin between arch No.5 to No.8                                                           |                                       | 8          | 1/4 |  |
| 17          | diagonal tube between arches                                                                    |                                       | 8          | 1/4 |  |
| 18          | diagonal tube under<br>shoulder for arch No.2 to<br>No.7                                        |                                       | 12         | 1/4 |  |
| 19          | sidewall purlin                                                                                 | <del></del>                           | 56<br>(+1) | 1/4 |  |
| 20          | rail for front panel                                                                            |                                       | 8          | 1/4 |  |
| 21          | rail for back panel                                                                             |                                       | 8          | 1/4 |  |
| 22          | roof ridge connecting plate                                                                     | * * * * * * * * * * * * * * * * * * * | 16         | 2/4 |  |
| 23          | connecting plate for roof horizontal support tube (No.6) & pole (No.13, 13A) of front panel     | 450                                   | 4          | 2/4 |  |
| 24          | connecting plate for rafter & upright of arch No.1 to No.8                                      | 320                                   | 32         | 2/4 |  |
| 25          | connecting plate for roof<br>horizontal support tube<br>(No.5) & rafter of arch<br>No.2 to No.7 | 360                                   | 24         | 2/4 |  |
| 26          | connecting plate for<br>diagonal tube under<br>shoulder (No.18) on arch<br>No.2 to No.7         | 150                                   | 48         | 2/4 |  |
| Small Parts |                                                                                                 |                                       |            |     |  |
| 27          | M14x70 high strength bolt (96sets) for purlin and diagonal tube No.15, 16, 17                   |                                       | 1<br>pack  | 2/4 |  |
| 28          | M14x90 high strength bolt (160sets) for purlin No.19, 20, 21                                    |                                       | 2<br>packs | 2/4 |  |

| 2021GK8 | 902                                                                                                                        |                 |            |     |
|---------|----------------------------------------------------------------------------------------------------------------------------|-----------------|------------|-----|
| 29      | M14x100 high strength<br>bolt (365sets) for<br>connecting plate No.22, 23,<br>24, 25, 26                                   |                 | 5<br>packs | 2/4 |
| 30      | M14x150 high strength<br>bolt (15sets) for roof<br>horizontal support tube<br>No.5, 6 and vertical support<br>tube No.8, 9 |                 | 1<br>pack  | 2/4 |
| 31      | M5.5x25 dacromet coating self-drilling bolt for color steel plate installation                                             |                 | 2<br>packs | 2/4 |
| 32      | tool for self drilling bolt (8pcs/pack)                                                                                    |                 | 1<br>pack  | 2/4 |
| 33      | M5x13 rivit (600pcs/pack)                                                                                                  |                 | 1<br>pack  | 2/4 |
|         | Mair                                                                                                                       | ntenance System |            |     |
| 34      | color steel plate-roof                                                                                                     | 4000mm          | 26         | 3/4 |
| 35      | color steel plate-sidewall                                                                                                 | 4035mm          | 20         | 3/4 |
| 36      | color steel plate-front panel                                                                                              | 2370/2084mm     | 1          | 3/4 |
| 37      | color steel plate-front panel                                                                                              | 1511/2084mm     | 1          | 3/4 |
| 37A     | color steel plate-front panel                                                                                              | 2084/1511mm     | 1          | 3/4 |
| 38      | color steel plate-front panel                                                                                              | 938/1511mm      | 1          | 3/4 |
| 38A     | color steel plate-front panel                                                                                              | 1511/938mm      | 1          | 3/4 |
| 39      | color steel plate-front panel                                                                                              | 4051/4438mm     | 1          | 3/4 |
| 39A     | color steel plate-front panel                                                                                              | 4438/4051mm     | 1          | 3/4 |
| 40      | color steel plate-back panel                                                                                               | 5870mm          | 1          | 3/4 |
| 41      | color steel plate-back panel                                                                                               | 5011/5584mm     | 1          | 3/4 |
| 41A     | color steel plate-back panel                                                                                               | 5084/5011mm     | 1          | 3/4 |

### 2021GK8002

| 2021GA80 | 2021GK8002                   |             |   |     |  |  |
|----------|------------------------------|-------------|---|-----|--|--|
| 42       | color steel plate-back panel | 4438/5011mm | 1 | 3/4 |  |  |
| 42A      | color steel plate-back panel | 5011/4438mm | 1 | 3/4 |  |  |
| 43       | color steel plate-back panel | 4051/4438mm | 1 | 3/4 |  |  |
| 43A      | color steel plate-back panel | 4438/4051mm | 1 | 3/4 |  |  |
| 44       | roof ridge cap               | 2000mm      | 6 | 1/4 |  |  |
| 45       | eave trim                    | 4200mm      | 9 | 1/4 |  |  |
| 46       | door frame trim strip        | 5400mm      | 1 | 1/4 |  |  |
| 46A      | door frame trim strip        | 3600mm      | 2 | 1/4 |  |  |
| 47       | corner trim strip            | 4150mm      | 4 | 1/4 |  |  |
| 48       | bottom wall flashing         | 3400mm      | 9 | 1/4 |  |  |