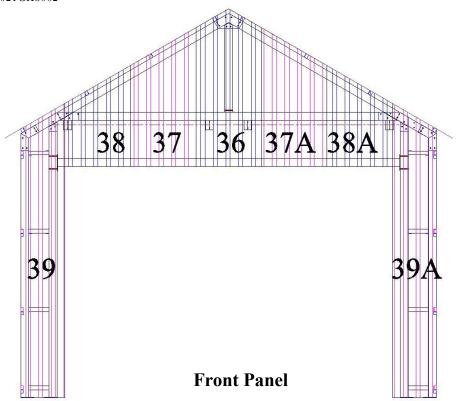

| 2021GK8 | 902                                                                                                                        |                 |            |     |
|---------|----------------------------------------------------------------------------------------------------------------------------|-----------------|------------|-----|
| 29      | M14x100 high strength<br>bolt (365sets) for<br>connecting plate No.22, 23,<br>24, 25, 26                                   |                 | 5<br>packs | 2/4 |
| 30      | M14x150 high strength<br>bolt (15sets) for roof<br>horizontal support tube<br>No.5, 6 and vertical support<br>tube No.8, 9 |                 | 1<br>pack  | 2/4 |
| 31      | M5.5x25 dacromet coating self-drilling bolt for color steel plate installation                                             |                 | 2<br>packs | 2/4 |
| 32      | tool for self drilling bolt (8pcs/pack)                                                                                    |                 | 1<br>pack  | 2/4 |
| 33      | M5x13 rivit (600pcs/pack)                                                                                                  |                 | 1<br>pack  | 2/4 |
|         | Mair                                                                                                                       | ntenance System |            |     |
| 34      | color steel plate-roof                                                                                                     | 4000mm          | 26         | 3/4 |
| 35      | color steel plate-sidewall                                                                                                 | 4035mm          | 20         | 3/4 |
| 36      | color steel plate-front panel                                                                                              | 2370/2084mm     | 1          | 3/4 |
| 37      | color steel plate-front panel                                                                                              | 1511/2084mm     | 1          | 3/4 |
| 37A     | color steel plate-front panel                                                                                              | 2084/1511mm     | 1          | 3/4 |
| 38      | color steel plate-front panel                                                                                              | 938/1511mm      | 1          | 3/4 |
| 38A     | color steel plate-front panel                                                                                              | 1511/938mm      | 1          | 3/4 |
| 39      | color steel plate-front panel                                                                                              | 4051/4438mm     | 1          | 3/4 |
| 39A     | color steel plate-front panel                                                                                              | 4438/4051mm     | 1          | 3/4 |
| 40      | color steel plate-back panel                                                                                               | 5870mm          | 1          | 3/4 |
| 41      | color steel plate-back panel                                                                                               | 5011/5584mm     | 1          | 3/4 |
| 41A     | color steel plate-back panel                                                                                               | 5084/5011mm     | 1          | 3/4 |