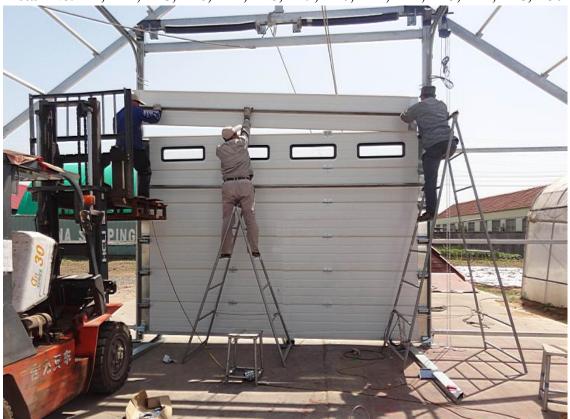

### **D—OVERHEAD DOOR INSTALLATION**

1. Install No.D2 3" horizontal double track and put 1 pc of No.D14 roller into each side of upper track (on top of door plate).

Fix D2 by No.D24, D30, D32. Fix No.D1 3" side track & vertical track to upright. Connect No.D2 and No.D1 by No.D33

Install No.D11, D12, D15, D16, D17, D18, D19, D20, D21, D22, D23, D27, D28, D30

### Now the installation for overhead door is completed.

### E—COLOR STEEL PLATE INSTALLATION

Note: when install the front and back panels, please install the color steel plate from the middle to the sides

2021GK8002

**Back Panel** 

NOW THE INSTALLATION IS FINISHED