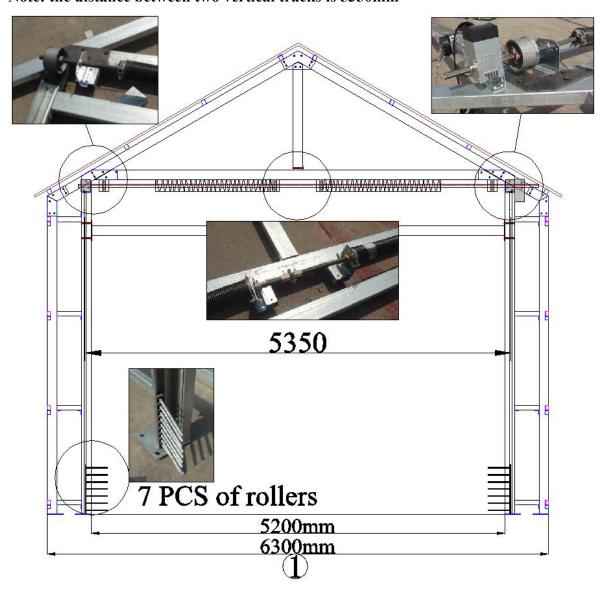

### **Arch No.1 and Front Panel installation**

Note: some of the parts for overhead door should be installed by this step.

### Overhead door parts installation

Install No. D1, D3, D4, D5, D6, D8, D9, D10, D13, D14, D31

Note: the distance between two vertical tracks is 5350mm