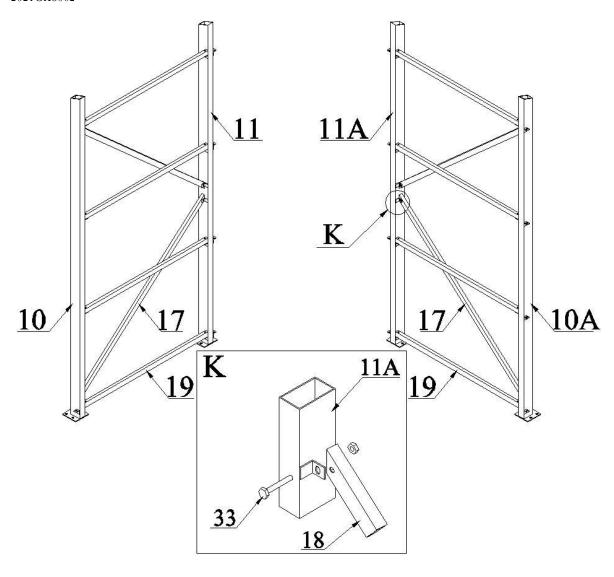

| 1 set | 4/4 |



## **INSTALLATION PROCESS**

### **A--ARCHES INSTALLATION**

## Arch No.1 to No.8







### **Arch No.1 and Front Panel installation**

Note: some of the parts for overhead door should be installed by this step.



### Overhead door parts installation

Install No. D1, D3, D4, D5, D6, D8, D9, D10, D13, D14, D31

Note: the distance between two vertical tracks is 5350mm



### Arch No.2 & No.7 installation



### Arch No. 3, No.4 & No.6 installation



### **Arch No.5 installation**



### Arch No. 8 and Back Panel installation





### **B--PURLIN AND BRACING TUBE INSTALLATION**







### **C—EXPANSION BOLT INSTALLATION**

Install the expansion bolt to fix the steel plates to earth.

### **D—OVERHEAD DOOR INSTALLATION**

1. Install No.D2 3" horizontal double track and put 1 pc of No.D14 roller into each side of upper track (on top of door plate).



Fix D2 by No.D24, D30, D32. Fix No.D1 3" side track & vertical track to upright. Connect No.D2 and No.D1 by No.D33



Install No.D11, D12, D15, D16, D17, D18, D19, D20, D21, D22, D23, D27, D28, D30



### Now the installation for overhead door is completed.



### E—COLOR STEEL PLATE INSTALLATION



Note: when install the front and back panels, please install the color steel plate from the middle to the sides



2021GK8002





**Back Panel** 

NOW THE INSTALLATION IS FINISHED