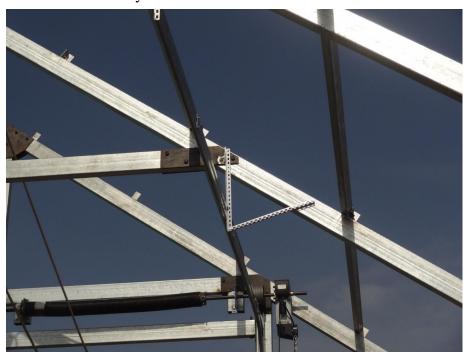

### **B--PURLIN AND BRACING TUBE INSTALLATION**

### **C—EXPANSION BOLT INSTALLATION**

Install the expansion bolt to fix the steel plates to earth.