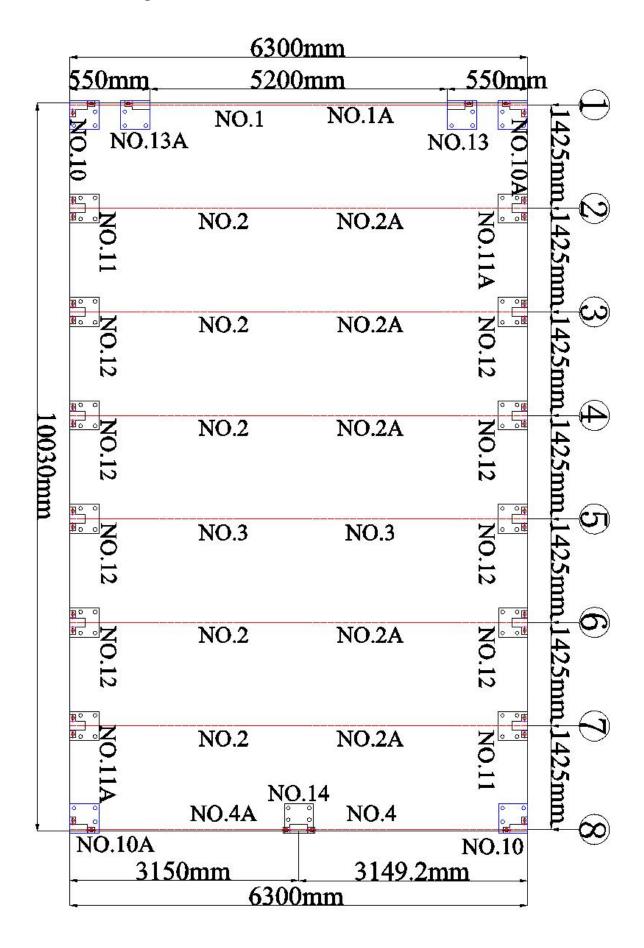

## Arch No.1 to No.8

### Arch No.2 & No.7 installation

### Arch No. 3, No.4 & No.6 installation

### **Arch No.5 installation**

### Arch No. 8 and Back Panel installation