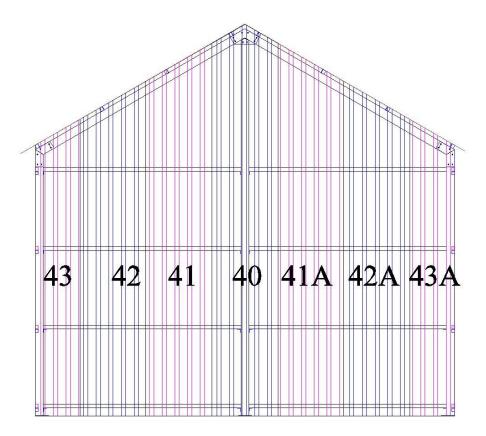

| 2021GK8 | 902                                                                                                                        |                 |            |     |
|---------|----------------------------------------------------------------------------------------------------------------------------|-----------------|------------|-----|
| 29      | M14x100 high strength<br>bolt (365sets) for<br>connecting plate No.22, 23,<br>24, 25, 26                                   |                 | 5<br>packs | 2/4 |
| 30      | M14x150 high strength<br>bolt (15sets) for roof<br>horizontal support tube<br>No.5, 6 and vertical support<br>tube No.8, 9 |                 | 1<br>pack  | 2/4 |
| 31      | M5.5x25 dacromet coating self-drilling bolt for color steel plate installation                                             |                 | 2<br>packs | 2/4 |
| 32      | tool for self drilling bolt (8pcs/pack)                                                                                    |                 | 1<br>pack  | 2/4 |
| 33      | M5x13 rivit (600pcs/pack)                                                                                                  |                 | 1<br>pack  | 2/4 |
|         | Mair                                                                                                                       | ntenance System |            |     |
| 34      | color steel plate-roof                                                                                                     | 4000mm          | 26         | 3/4 |
| 35      | color steel plate-sidewall                                                                                                 | 4035mm          | 20         | 3/4 |
| 36      | color steel plate-front panel                                                                                              | 2370/2084mm     | 1          | 3/4 |
| 37      | color steel plate-front panel                                                                                              | 1511/2084mm     | 1          | 3/4 |
| 37A     | color steel plate-front panel                                                                                              | 2084/1511mm     | 1          | 3/4 |
| 38      | color steel plate-front panel                                                                                              | 938/1511mm      | 1          | 3/4 |
| 38A     | color steel plate-front panel                                                                                              | 1511/938mm      | 1          | 3/4 |
| 39      | color steel plate-front panel                                                                                              | 4051/4438mm     | 1          | 3/4 |
| 39A     | color steel plate-front panel                                                                                              | 4438/4051mm     | 1          | 3/4 |
| 40      | color steel plate-back panel                                                                                               | 5870mm          | 1          | 3/4 |
| 41      | color steel plate-back panel                                                                                               | 5011/5584mm     | 1          | 3/4 |
| 41A     | color steel plate-back panel                                                                                               | 5084/5011mm     | 1          | 3/4 |

### 2021GK8002

| 2021GA80 | 2021GK8002                   |             |   |     |  |  |
|----------|------------------------------|-------------|---|-----|--|--|
| 42       | color steel plate-back panel | 4438/5011mm | 1 | 3/4 |  |  |
| 42A      | color steel plate-back panel | 5011/4438mm | 1 | 3/4 |  |  |
| 43       | color steel plate-back panel | 4051/4438mm | 1 | 3/4 |  |  |
| 43A      | color steel plate-back panel | 4438/4051mm | 1 | 3/4 |  |  |
| 44       | roof ridge cap               | 2000mm      | 6 | 1/4 |  |  |
| 45       | eave trim                    | 4200mm      | 9 | 1/4 |  |  |
| 46       | door frame trim strip        | 5400mm      | 1 | 1/4 |  |  |
| 46A      | door frame trim strip        | 3600mm      | 2 | 1/4 |  |  |
| 47       | corner trim strip            | 4150mm      | 4 | 1/4 |  |  |
| 48       | bottom wall flashing         | 3400mm      | 9 | 1/4 |  |  |